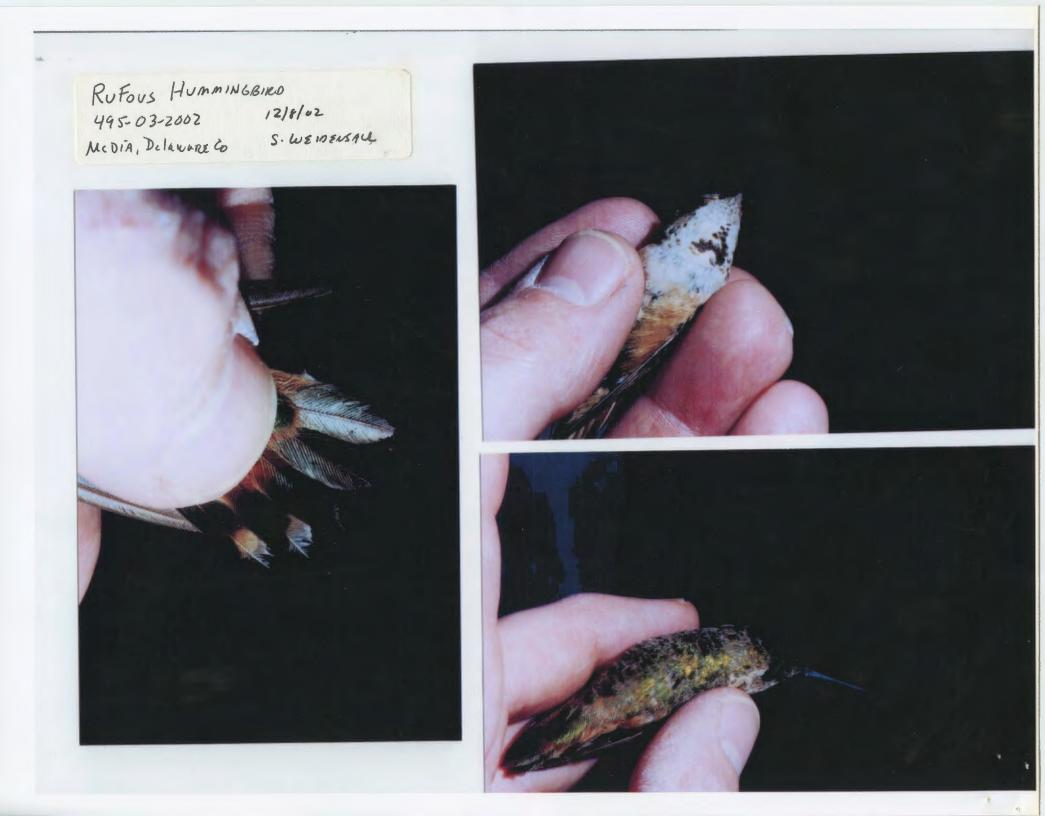

Rufous Hummingbird Dec. 8, 2002

Location: Phyllis Fingerhood 106 Dundee Mews Media, Pa. 19063 Delaware Co.

485-03-2002

Band # R54761 Species: RUHU Age/sex: HY-F Wing: 43.12 Tail: 28 Culmen: 18.05 Percentage of bill grooving: 75 (indicative of HY bird) Number of iridescent gorget feathers: 14, in pattern more characteristic of an

AHY female, although large percentage of bill grooving confirms HY age. Weight: 3.81 g

Fat: 2

R5 width: Unable to measure this rect critically because host did not want feather pulled from bird, but in-hand measurement placed it above 3.75mm, and thus above Allen's threshold of 3.3.

Although wing was within overlap zone for Allen's, R2 was distinctly notched, thus eliminating Allen's.

Rufous/Allen's Hummingbird Media, Delaware Co., PA

This report is written from notes taken while observing the bird on 11/17/02 and 12/1/02.